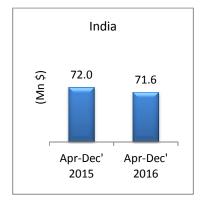

#### 19. Men's or boys underpants and briefs of cotton, knitted (61071100)

20. Women's or girls' garments, of manmade fibres, woven (62114390)

\_

21. Table linen of cotton, not knitted (63025100)

| Rank | County      | % change |
|------|-------------|----------|
| 1    | China       | -12.08%  |
| 2    | Germany     | 1.62%    |
| 3    | Spain       | 1.96%    |
| 4    | India       | -10.92%  |
| 5    | Morocco     | 10.72%   |
| 6    | Poland      | 6.86%    |
| 7    | UK          | 53.24%   |
| 8    | Turkey      | 19.57%   |
| 9    | France      | 2.63%    |
| 10   | Netherlands | -15.22%  |