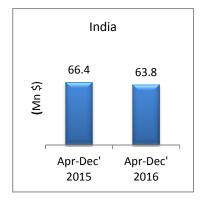

#### 16. Men's or boys nightshirts of cotton, knitted or crocheted (61072100)

17. Men's or boys' jerseys, pullovers, of cotton, knitted (61102091)

| Rank | County      | % change |
|------|-------------|----------|
| 1    | China       | -7.49%   |
| 2    | Bangladesh  | 3.72%    |
| 3    | Netherlands | 13.02%   |
| 4    | Turkey      | 5.74%    |
| 5    | Italy       | 0.02%    |
| 6    | Germany     | 3.17%    |
| 7    | Pakistan    | 16.74%   |
| 8    | Denmark     | -5.49%   |
| 9    | Spain       | 11.24%   |
| 13   | India       | -0.48%   |