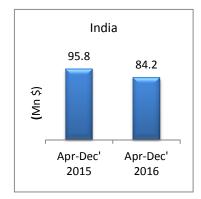

#### 10. Women's or girls dresses of artificial fibres, not knitted (62044400)

11. Women's or girls dresses of synthetic fibres, not knitted (62044300)

| Rank | County  | % change |
|------|---------|----------|
| 1    | China   | -2.31%   |
| 2    | Germany | 25.07%   |
| 3    | UK      | 40.98%   |
| 4    | Spain   | -2.27%   |
| 5    | Italy   | 20.97%   |
| 6    | Poland  | 9.47%    |
| 7    | India   | -16.88%  |
| 8    | Turkey  | 1.39%    |
| 9    | Romania | -12.14%  |
| 10   | Morocco | 11.29%   |