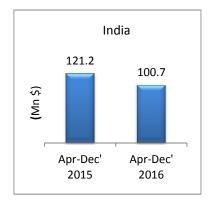

|     | ام ما    | -        | Rank | County     | % change |
|-----|----------|----------|------|------------|----------|
|     | India    |          | 1    | Bangladesh | 8.70%    |
|     | 150.2    | 158.3    | 2    | Germany    | 23.16%   |
| \$) | 147.4    | 158.5    | 3    | China      | -17.48%  |
| ٨n  |          |          | 4    | India      | 7.38%    |
| Ξ   |          |          | 5    | Cambodia   | 14.40%   |
|     |          |          | 6    | Belgium    | 9.62%    |
|     |          |          | 7    | Turkey     | -22.82%  |
|     | Apr-Dec' | Apr-Dec' | 8    | France     | 12.23%   |
|     | 2015     | 2016     | 9    | Netherland | 16.27%   |
|     |          |          | 10   | Poland     | 47.70%   |