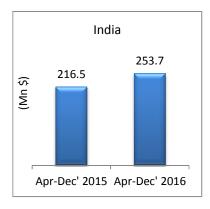

#### 3.1 India's Top Performing Products in EU market (Apr-Dec'16)

 Major 9 products have experienced positive growth during April – December' 2016 as compared to the same period during 2015

| Products | Descriptions                                                         | Apr-Dec' | Apr-Dec' | %      |  |
|----------|----------------------------------------------------------------------|----------|----------|--------|--|
| FIUUUCIS | ls Descriptions                                                      |          | 16       | change |  |
| 61091000 | T-shirts, singlets and other vests of cotton, knitted                | 547.54   | 551.86   | 0.79   |  |
| 61112090 | Babies' garments accessories, of cotton, knitted                     | 216.48   | 253.69   | 17.19  |  |
| 62063000 | Women's or girls blouses, shirts of cotton, not knitted              | 191.15   | 195.07   | 2.05   |  |
| 63053219 | Flexible intermediate bulk containers, of polyethylene, woven        | 164.11   | 169.61   | 3.35   |  |
| 61046200 | Women's or girls trousers, bib and brace overalls of cotton, knitted | 147.43   | 158.31   | 7.38   |  |
| 63026000 | Toilet linen and kitchen linen, of terry towelling of cotton         | 122.55   | 131.11   | 6.99   |  |
| 62044400 | Women's or girls dresses of artificial fibres, not knitted           | 84.74    | 100.79   | 18.93  |  |
| 61099020 | T-shirts, singlets of artificial fibres, knitted                     | 79.69    | 88.92    | 11.59  |  |
| 62034235 | Men's or boys' trousers of cotton, woven                             | 61.84    | 68.93    | 11.46  |  |
|          | Total 1615.53 1718.28 6.                                             |          |          |        |  |