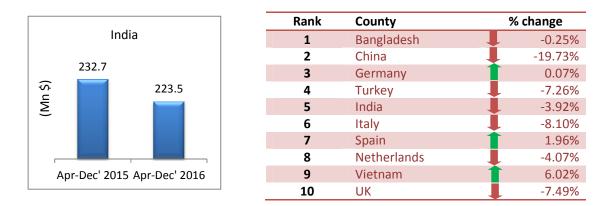

4. Men's or boys shirts of cotton, not knitted (62052000)

5. Women's or girls blouses, shirts of cotton, not knitted (62063000)

| Rank | County      | % change |
|------|-------------|----------|
| 1    | India       | 2.05%    |
| 2    | Bangladesh  | 1.26%    |
| 3    | China       | -11.41%  |
| 4    | Germany     | 14.88%   |
| 5    | Spain       | 48.38%   |
| 6    | Turkey      | 1.51%    |
| 7    | Italy       | 3.17%    |
| 8    | Morocco     | 74.52%   |
| 9    | Poland      | 43.99%   |
| 10   | Netherlands | 16.72%   |