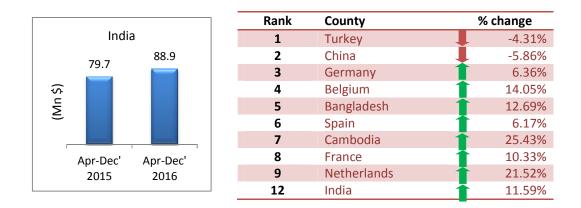

|     | ام ما    | -        | Rank | County     | % change |
|-----|----------|----------|------|------------|----------|
|     | India    |          | 1    | Bangladesh | 8.70%    |
|     | 150.2    | 158.3    | 2    | Germany    | 23.16%   |
| \$) | 147.4    | 158.5    | 3    | China      | -17.48%  |
| ٨n  |          |          | 4    | India      | 7.38%    |
| Ξ   |          |          | 5    | Cambodia   | 14.40%   |
|     |          |          | 6    | Belgium    | 9.62%    |
|     |          |          | 7    | Turkey     | -22.82%  |
|     | Apr-Dec' | Apr-Dec' | 8    | France     | 12.23%   |
|     | 2015     | 2016     | 9    | Netherland | 16.27%   |
|     |          |          | 10   | Poland     | 47.70%   |

#### 7. Women's or girls trousers bib and brace overalls of cotton, knitted (61046200)

8. Toilet linen and kitchen linen, of terry towelling of cotton (63026000)

| Rank | County      | % change |
|------|-------------|----------|
| 1    | Turkey      | 12.36%   |
| 2    | Pakistan    | 8.50%    |
| 3    | India       | 6.99%    |
| 4    | Portugal    | -5.46%   |
| 5    | China       | -0.20%   |
| 6    | Netherlands | 28.95%   |
| 7    | Belgium     | -11.13%  |
| 8    | Germany     | 3.88%    |
| 9    | Bangladesh  | 19.45%   |
| 10   | Egypt       | 2.91%    |