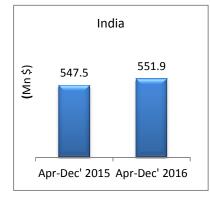

#### 3.1 India's Top Performing Products in EU market (Apr-Dec'16)

 Major 9 products have experienced positive growth during April – December' 2016 as compared to the same period during 2015

| Products | Descriptions                                                         | Apr-Dec' | Apr-Dec' | %      |  |
|----------|----------------------------------------------------------------------|----------|----------|--------|--|
| FIUUUCIS | ls Descriptions                                                      |          | 16       | change |  |
| 61091000 | T-shirts, singlets and other vests of cotton, knitted                | 547.54   | 551.86   | 0.79   |  |
| 61112090 | Babies' garments accessories, of cotton, knitted                     | 216.48   | 253.69   | 17.19  |  |
| 62063000 | Women's or girls blouses, shirts of cotton, not knitted              | 191.15   | 195.07   | 2.05   |  |
| 63053219 | Flexible intermediate bulk containers, of polyethylene, woven        | 164.11   | 169.61   | 3.35   |  |
| 61046200 | Women's or girls trousers, bib and brace overalls of cotton, knitted | 147.43   | 158.31   | 7.38   |  |
| 63026000 | Toilet linen and kitchen linen, of terry towelling of cotton         | 122.55   | 131.11   | 6.99   |  |
| 62044400 | Women's or girls dresses of artificial fibres, not knitted           | 84.74    | 100.79   | 18.93  |  |
| 61099020 | T-shirts, singlets of artificial fibres, knitted                     | 79.69    | 88.92    | 11.59  |  |
| 62034235 | Men's or boys' trousers of cotton, woven                             | 61.84    | 68.93    | 11.46  |  |
|          | Total 1615.53 1718.28 6.                                             |          |          |        |  |