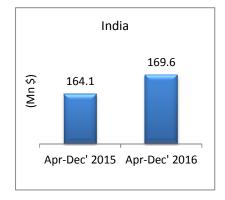

#### 7. Women's or girls trousers bib and brace overalls of cotton, knitted (61046200)

8. Toilet linen and kitchen linen, of terry towelling of cotton (63026000)

| Rank | County      | % change |
|------|-------------|----------|
| 1    | Turkey      | 12.36%   |
| 2    | Pakistan    | 8.50%    |
| 3    | India       | 6.99%    |
| 4    | Portugal    | -5.46%   |
| 5    | China       | -0.20%   |
| 6    | Netherlands | 28.95%   |
| 7    | Belgium     | -11.13%  |
| 8    | Germany     | 3.88%    |
| 9    | Bangladesh  | 19.45%   |
| 10   | Egypt       | 2.91%    |