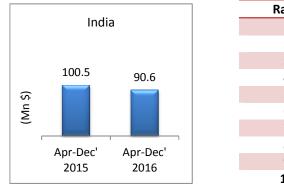

#### 13. T-shirts, singlets of artificial fibres, knitted (61099020)

14. Women's or girls dresses of cotton, not knitted (62044200)

| Rank | County     | % change |
|------|------------|----------|
| 1    | China      | -8.55%   |
| 2    | India      | -12.04%  |
| 3    | Germany    | 30.40%   |
| 4    | Italy      | 1.99%    |
| 5    | Spain      | 16.47%   |
| 6    | Turkey     | 11.52%   |
| 7    | UK         | 6.67%    |
| 8    | Morocco    | 26.00%   |
| 9    | France     | -6.24%   |
| 10   | Bangladesh | 70.06%   |