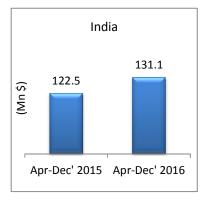

#### 7. Women's or girls trousers bib and brace overalls of cotton, knitted (61046200)

8. Toilet linen and kitchen linen, of terry towelling of cotton (63026000)

| Rank | County      | % change |
|------|-------------|----------|
| 1    | Turkey      | 12.36%   |
| 2    | Pakistan    | 8.50%    |
| 3    | India       | 6.99%    |
| 4    | Portugal    | -5.46%   |
| 5    | China       | -0.20%   |
| 6    | Netherlands | 28.95%   |
| 7    | Belgium     | -11.13%  |
| 8    | Germany     | 3.88%    |
| 9    | Bangladesh  | 19.45%   |
| 10   | Egypt       | 2.91%    |