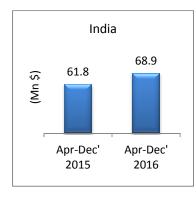

#### 7. Women's or girls trousers bib and brace overalls of cotton, knitted (61046200)

8. Toilet linen and kitchen linen, of terry towelling of cotton (63026000)

| Rank | County      | % change |
|------|-------------|----------|
| 1    | Turkey      | 12.36%   |
| 2    | Pakistan    | 8.50%    |
| 3    | India       | 6.99%    |
| 4    | Portugal    | -5.46%   |
| 5    | China       | -0.20%   |
| 6    | Netherlands | 28.95%   |
| 7    | Belgium     | -11.13%  |
| 8    | Germany     | 3.88%    |
| 9    | Bangladesh  | 19.45%   |
| 10   | Egypt       | 2.91%    |