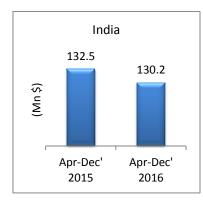

#### 10. Women's or girls dresses of artificial fibres, not knitted (62044400)

11. Women's or girls dresses of synthetic fibres, not knitted (62044300)

| Rank | County  | % change |
|------|---------|----------|
| 1    | China   | -2.31%   |
| 2    | Germany | 25.07%   |
| 3    | UK      | 40.98%   |
| 4    | Spain   | -2.27%   |
| 5    | Italy   | 20.97%   |
| 6    | Poland  | 9.47%    |
| 7    | India   | -16.88%  |
| 8    | Turkey  | 1.39%    |
| 9    | Romania | -12.14%  |
| 10   | Morocco | 11.29%   |