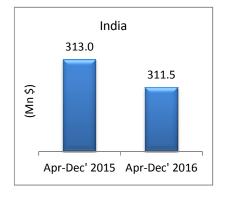

#### 3.2 India's Top Products having negative growth (Apr-Dec'16)

 Major 12 products have experienced negative growth during April – December' 2016 as compared to the same period during 2015

| Products | Descriptions                                                         | Apr-Dec' | Apr-Dec' | %      |
|----------|----------------------------------------------------------------------|----------|----------|--------|
| FIOUUCIS | Descriptions                                                         | 15       | 16       | change |
| 62064000 | Women's or girls blouses, shirts of man-<br>made fibres, not knitted | 313.00   | 311.49   | -0.48  |
| 62052000 | Men's or boys shirts of cotton, not knitted                          | 232.66   | 223.53   | -3.92  |
| 61083100 | Women's or girls nightdresses of cotton, knitted                     | 132.50   | 130.24   | -1.70  |
| 62044300 | Women's or girls dresses of synthetic fibres , not knitted           | 121.18   | 100.73   | -16.88 |
| 61051000 | Men's or boys shirts of cotton, knitted or crocheted                 | 100.47   | 90.61    | -9.81  |
| 62044200 | Women's or girls dresses of cotton, not knitted                      | 95.76    | 84.22    | -12.04 |
| 61102099 | Women's or girls' jerseys, pullovers, of cotton, knitted             | 81.39    | 77.33    | -4.99  |
| 61072100 | Men's or boys nightshirts of cotton,<br>knitted or crocheted         | 76.65    | 75.42    | -1.60  |
| 61102091 | Men's or boys' jerseys, pullovers, of cotton, knitted                | 71.98    | 71.63    | -0.48  |
| 61071100 | Men's or boys underpants and briefs of cotton, knitted               | 72.32    | 66.19    | -8.47  |
| 62114390 | Women's or girls' garments, of m-m fibres, woven                     | 74.02    | 65.94    | -10.92 |
| 63025100 | Table linen of cotton, not knitted                                   | 66.37    | 63.79    | -3.89  |
|          | Total                                                                | 1438.28  | 1361.12  | -5.36  |