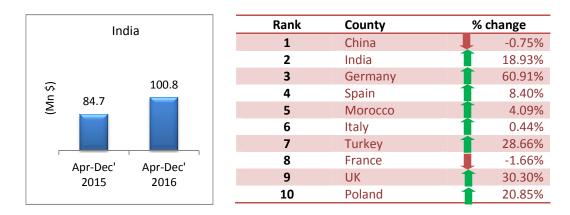

#### 7. Women's or girls trousers bib and brace overalls of cotton, knitted (61046200)

8. Toilet linen and kitchen linen, of terry towelling of cotton (63026000)

| Rank | County      | % change |
|------|-------------|----------|
| 1    | Turkey      | 12.36%   |
| 2    | Pakistan    | 8.50%    |
| 3    | India       | 6.99%    |
| 4    | Portugal    | -5.46%   |
| 5    | China       | -0.20%   |
| 6    | Netherlands | 28.95%   |
| 7    | Belgium     | -11.13%  |
| 8    | Germany     | 3.88%    |
| 9    | Bangladesh  | 19.45%   |
| 10   | Egypt       | 2.91%    |