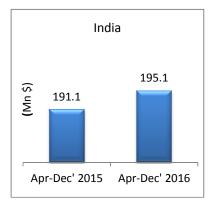

6. Flexible intermediate bulk containers, of polyethylene, woven (63053219)

| Rank | County      | % change |
|------|-------------|----------|
| 1    | India       | 3.35%    |
| 2    | Turkey      | 1.00%    |
| 3    | Bangladesh  | -3.95%   |
| 4    | Belgium     | 19.38%   |
| 5    | Romania     | -1.79%   |
| 6    | Netherlands | 4.78%    |
| 7    | Czech Rep.  | 16.29%   |
| 8    | Germany     | 15.11%   |
| 9    | China       | -10.75%  |
| 10   | Serbia      | 0.44%    |