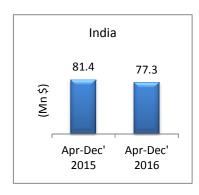

#### 13. T-shirts, singlets of artificial fibres, knitted (61099020)

14. Women's or girls dresses of cotton, not knitted (62044200)

| Rank | County     | % change |
|------|------------|----------|
| 1    | China      | -8.55%   |
| 2    | India      | -12.04%  |
| 3    | Germany    | 30.40%   |
| 4    | Italy      | 1.99%    |
| 5    | Spain      | 16.47%   |
| 6    | Turkey     | 11.52%   |
| 7    | UK         | 6.67%    |
| 8    | Morocco    | 26.00%   |
| 9    | France     | -6.24%   |
| 10   | Bangladesh | 70.06%   |