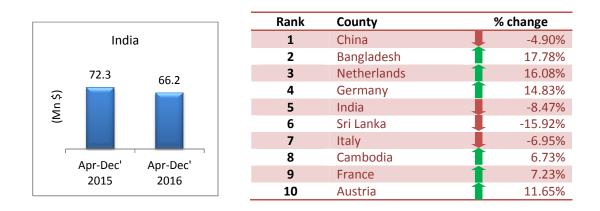

#### 10. Women's or girls dresses of artificial fibres, not knitted (62044400)

11. Women's or girls dresses of synthetic fibres, not knitted (62044300)

| Rank | County  | % change |
|------|---------|----------|
| 1    | China   | -2.31%   |
| 2    | Germany | 25.07%   |
| 3    | UK      | 40.98%   |
| 4    | Spain   | -2.27%   |
| 5    | Italy   | 20.97%   |
| 6    | Poland  | 9.47%    |
| 7    | India   | -16.88%  |
| 8    | Turkey  | 1.39%    |
| 9    | Romania | -12.14%  |
| 10   | Morocco | 11.29%   |